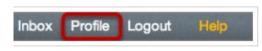

## **Getting started with Canvas**

To change your password – log in to the Canvas system.

On the top right hand – select "profile"

Click on Edit Profile to make changes to your Profile

|                   |                                                                  | Full Name:                             | Maxwell Smart                                                                               |
|-------------------|------------------------------------------------------------------|----------------------------------------|---------------------------------------------------------------------------------------------|
| Full Name:        | Maxwell Smart                                                    |                                        | This name will be used for grading.                                                         |
|                   | This name will be used for grading.                              | Display Name:                          | Agent 86                                                                                    |
| Display Name:     | Agent 86                                                         | Sortable Name:                         | People will see this name in discussions, messages and comment                              |
|                   | People will see this name in discussions, messages and comments. | Sortable Name:                         | Smart, Maxwell This name appears in sorted lists.                                           |
| Sortable Name:    | Smart, Maxwell                                                   | Language:                              | System Default (English)                                                                    |
|                   | This name appears in sorted lists.                               | Time Zone:                             | This will override any browser or account settings. (GMT-07:00) Mountain Time (US & Canada) |
| Language:         | System Default (English) 💠                                       | Password:                              | Change Password                                                                             |
|                   | This will override any browser or account settings.              | Password For:                          | (agent.86.canvas@gmail.com \$)                                                              |
| Time Zone:        | (GMT-07:00) Mountain Time (US & Canada) 💲                        | Old Password:                          |                                                                                             |
| Password:         | Change Password                                                  | New Password:                          | 2                                                                                           |
| Delete My Profile |                                                                  | Confirm Password:<br>Delete My Profile | 3                                                                                           |