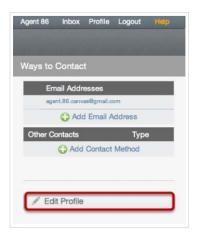

## **Getting started with Canvas**

To change your password – log in to the Canvas system.

On the top right hand – select "profile"

Click on Edit Profile to make changes to your Profile

|                   |                                                                  | Full Name:                             | Maxwell Smart                                                                               |
|-------------------|------------------------------------------------------------------|----------------------------------------|---------------------------------------------------------------------------------------------|
| Full Name:        | Maxwell Smart                                                    |                                        | This name will be used for grading.                                                         |
|                   | This name will be used for grading.                              | Display Name:                          | Agent 86                                                                                    |
| Display Name:     | Agent 86                                                         | Sortable Name:                         | People will see this name in discussions, messages and comment                              |
|                   | People will see this name in discussions, messages and comments. | Sortable Name:                         | Smart, Maxwell This name appears in sorted lists.                                           |
| Sortable Name:    | Smart, Maxwell                                                   | Language:                              | System Default (English)                                                                    |
|                   | This name appears in sorted lists.                               | Time Zone:                             | This will override any browser or account settings. (GMT-07:00) Mountain Time (US & Canada) |
| Language:         | System Default (English) 💠                                       | Password:                              | Change Password                                                                             |
|                   | This will override any browser or account settings.              | Password For:                          | (agent.86.canvas@gmail.com \$)                                                              |
| Time Zone:        | (GMT-07:00) Mountain Time (US & Canada) 💲                        | Old Password:                          |                                                                                             |
| Password:         | Change Password                                                  | New Password:                          | 2                                                                                           |
| Delete My Profile |                                                                  | Confirm Password:<br>Delete My Profile | 3                                                                                           |

Check the box for "change password." Type your old password in the Old Password text field [1], type your new password in the New Password text field [2], and type your new password again in the Confirm Password text field [3]. Click on **Update Profile** to save your changes.